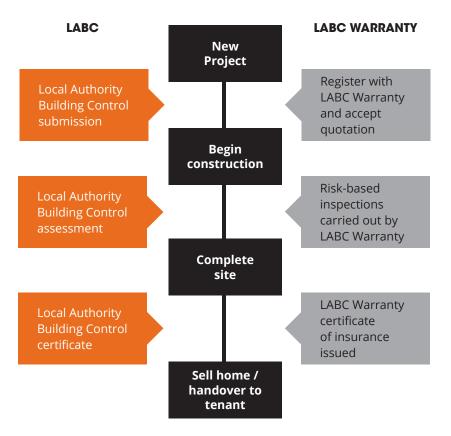

## HOW WE WORK WITH LOCAL AUTHORITY BUILDING CONTROL (LABC)

Our unique partnership with LABC means we can provide the combined technical expertise of over 3,700 surveyors to support your structural warranty and building control needs.

Our national network of surveyors work closely with you and your Local Authority Building Control Surveyor to ensure high standards and regulatory compliance throughout the build process.