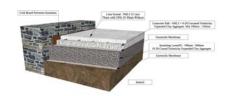

### **Description**

This is an assessment of the Limecrete flooring system as supplied by Mike Wye & Associates. Limecrete is a system designed to provide an insulated breathable ground bearing floor slab, intended primarily for traditionally built housing which might not be well suited to the provision of impervious, non-flexible concrete floor construction.

A limecrete floor slab is constructed using natural hydraulic lime powder (NHL) with sand and/or clay aggregates and the insulation is achieved by the use of a loosefill 'hardcore' layer of coated foamed clay aggregate. The system also incorporates geotextile membranes.