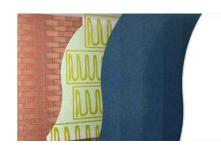

## **Description**

This is an assessment of A. Proctor Group Ltd's Spacetherm WL that is a high performance laminate designed to be fixed to internal surfaces of existing solid walls without mechanical fixings.

Spacetherm WL consists of 10mm Spacetherm aerogel insulation blanket bonded to 3mm Magnesium Oxide Board. It is designed for use where improved thermal performance is required with limited space.

Due to space limitations, the Registered Detail certificate should be consulted for the scope of this registration.