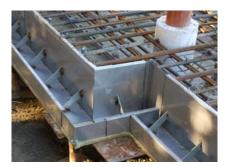

## Abbey Pynford Comdeck Foundation System

### Description

The Abbey Pynford Comdeck Foundation System for use in commercial applications.

#### **Scope of Registration**

A foundation System which comprises a reinforced concrete slab supported on bored piles, driven piles, Vibro floatation, Vibro concrete columns, Engineered fill or stabilized ground. There are two basic types: Standard (deck supported from piles or treated ground, directly on the ground surface) and Voided (deck supported by piles, Void designed to accommodate ground heave and deal with gassing sites).