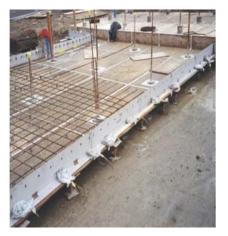

# Abbey Pynford Housedeck Foundation System

# Description

The Abbey Pynford Housedeck Foundation System for use in residential and domestic applications.

#### **Scope of Registration**

A foundation System which comprises a reinforced concrete slab supported on bored piles, driven piles, Vibro floatation, Vibro concrete columns, Engineered fill or stabilized ground. There are two basic types: Standard (deck supported from piles or treated ground, directly on the ground surface) and Voided (deck supported by piles, Void designed to accommodate ground heave and deal with gassing sites).