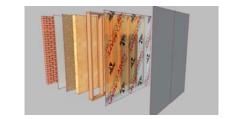

### **Description**

This is an assessment of Proctor Procheck Adapt, which is a high performance variable permeability vapour control layer.

The vapour control layer is designed to protect the building fabric from potential risks of condensation and acts as an airtight barrier.

The barrier adapts to seasonal changes and humidity levels and becomes more resistant in winter and more permeable in summer.