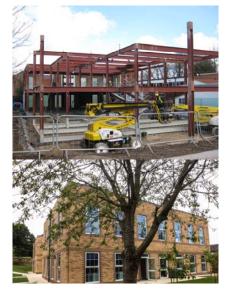

## Darwin Group - Excalibur Building System

#### Description

This is an assessment of the Excalibur building system for new build applications in the education sector. The pre-engineered building system is component based using a prefabricated steel frame and provides accommodation of up to 4 storeys as standard with no basement.