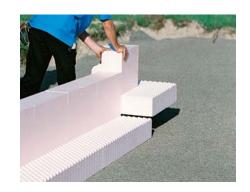

### **Description**

This Registered Detail relates to Isoquick EPS perimeter and ground insulation and permanent concrete form system.

## **Scope of Registration**

This Registered System relates to the Isoquick Building system for the insulation of ground floor concrete floors using EPS, including permanent thermal insulation shuttering.