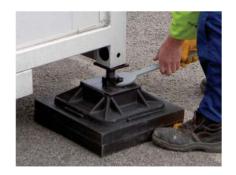

# RD Certificate Number: EW201

Jackpad System comprising Jackpad 400 Support Block, 2 section Steel Adjuster & 50mm incremental packer

### **Description**

This Registered System is a support system for modular and re-locatable buildings.

## **Scope of Registration**

Jackpad is a portable foundation system for modular and portable buildings of all types subject to the loading conditions detailed under the limitations section of this certificate.