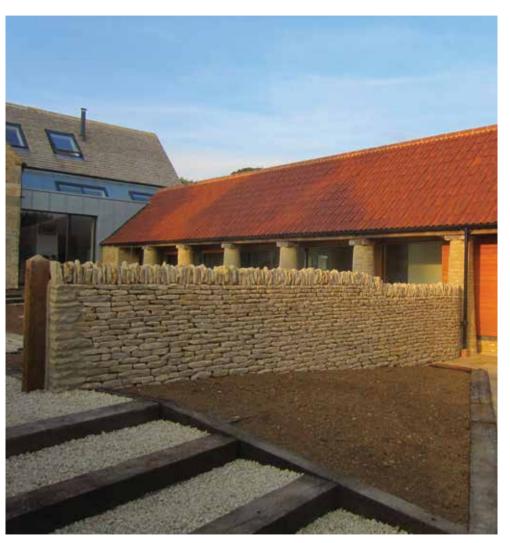

### The Stone Barn & Stables | Tetbury

### **Project team**

HB Lewis & Sons charlick+nicholson architects

Local authority building control team Cotswold District Council