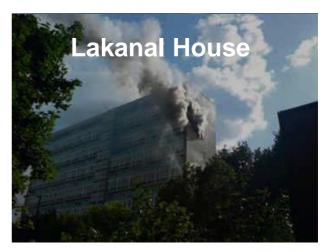

## Lakanal House

• July 2009

- 6 residents died.
- All the residents died in areas other than where the fire started. Stay put policy.

## Background

16 storey buildingSingle staircase

State of art at time built