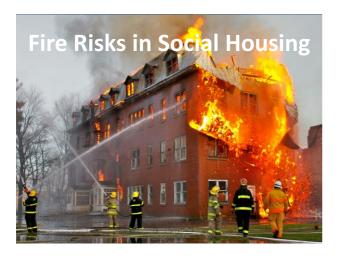

## Lakanal House

• July 2009

- 6 residents died.
- All the residents died in areas other than where the fire started. Stay put policy.

## Background

16 storey buildingSingle staircase

State of art at time built

## **Previous Fires**

• All of these fires resulted in a total burnout of the flat however, the compartmentation had done its job and the fire was contained within the flats.

Stay put policy OK

## Refurbishment

Serious refurbishment in the 1970s external façade of the building.

The existing facade was replaced with a timber framed set with asbestos panels.



This was to be non combustible which is the equivalent of today's Class O for over 18m high which now meets the european standard.

# Refurbishment

In the 1980s a couple of pieces of work carried out