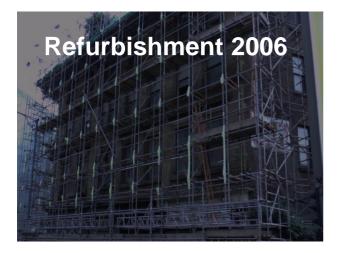

## Refurbishment

Serious refurbishment in the 1970s external façade of the building.

The existing facade was replaced with a timber framed set with asbestos panels.

This was to be non combustible which is the equivalent of today's Class O for over 18m high which now meets the european standard.

# Refurbishment

In the 1980s a couple of pieces of work carried out. The first one was that the Security

doors were installed between the lobbies and the corridors.

These panels were however replaced 12 mont is later with chipboard panels with a melamine laminate that were fire retarded and fixed onto the softwood timber boards