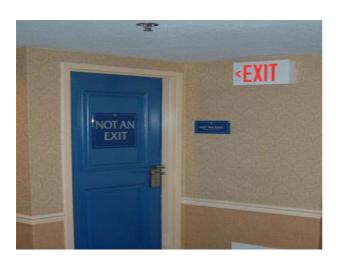

## **Previous Fires**

• All of these fires resulted in a total burnout of the flat however, the compartmentation had done its job and the fire was contained within the flats.

Stay put policy OK