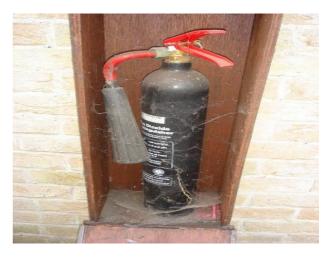

the compartmentation had done its job and the fire was contained within the flats.

Stay put policy OK

## Refurbishment

Serious refurbishment in the 1970s external façade of the building.

The existing facade was replaced with a timber framed set with asbestos panels.



This was to be non combustible which is the equivalent of today's Class O for over 18m high which now meets the european standard.

# Refurbishment

In the 1980s a couple of pieces of work carried out. The first one was that the Security

doors were installed between the lobbies and the corridors.





These panels were however replaced 12 mont is later with chipboard panels with a melamine laminate that were fire retarded and fixed onto the softwood timber boards











































































Type 4 – Common parts and flats (Destructive) Type 4 **be** 4 Type 4 Type 4 ype 4















### Training of Housing Officers

- Are your housing officers provided with adequate training?
- We offer in house and online training courses!!

#### **Training of Housing Officers**

- Fire Risk Consultancy Limited offer online and in house training
- <u>www.frconline.co.uk</u>
- 01832 710770
- David Ware