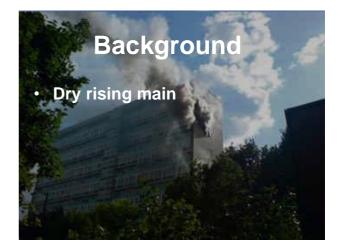

fires resulted in a total burnout of the flat however, the compartmentation had done its job and the fire was contained within the flats.

Stay put policy OK

## Refurbishment

Serious refurbishment in the 1970s external façade of the building.

The existing facade was replaced with a timber framed set with asbestos panels.



This was to be non combustible which is the equivalent of today's Class O for over 18m high which now meets the european standard.

# Refurbishment

In the 1980s a couple of pieces of work carried out. The first one was that the Security

doors were installed between the lobbies and the corridors.





These panels were however replaced 12 mont is later with chipboard panels with a melamine laminate that were fire retarded and fixed onto the softwood timber boards











































































Type 4 – Common parts and flats (Destructive) Type 4 **be** 4 Type 4 Type 4 ype 4















### Training of Housing Officers

- Are your housing officers provided with adequate training?
- We offer in house and online training courses!!

#### **Training of Housing Officers**

- Fire Risk Consultancy Limited offer online and in house training
- <u>www.frconline.co.uk</u>
- 01832 710770
- David Ware