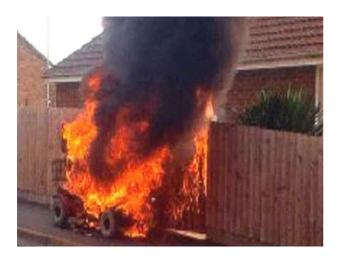

## Lakanal House

• July 2009

- 6 residents died.
- All the residents died in areas other than where the fire started. Stay put policy.